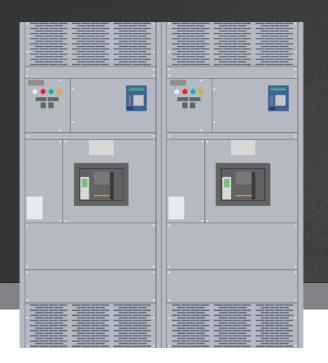

### Designing a perfect solution

Electronic Power Design is ready to help with the perfect solution for any complex power application you may have.

Our UL-891 **DFS™** and **iDFS™** switchboards are built to last and feature design innovations that make these products easier to manufacture, install and maintain.

These low-voltage switchboards are readily available to meet the needs of contractors, consultants, and end-users.